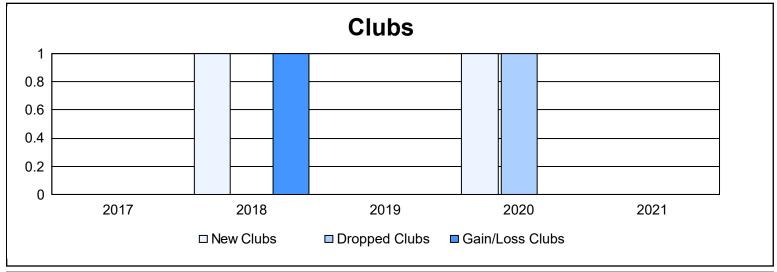

District 22 D As of June 2021 Cumulative

| Year      | New<br>Clubs | Dropped<br>Clubs | Gain/<br>Loss<br>Clubs | New<br>Members | Charter<br>Members | Reinstate<br>Members | Transfer<br>Members | Total<br>Member<br>Added | Total<br>Members<br>Dropped | Gain/<br>Loss<br>Members |
|-----------|--------------|------------------|------------------------|----------------|--------------------|----------------------|---------------------|--------------------------|-----------------------------|--------------------------|
| 2016-2017 | 0            | 0                | 0                      | 136            | 0                  | 1                    | 6                   | 143                      | 115                         | 28                       |
| 2017-2018 | 1            | 0                | 1                      | 150            | 50                 | 6                    | 15                  | 221                      | 178                         | 43                       |
| 2018-2019 | 0            | 0                | 0                      | 144            | 0                  | 8                    | 5                   | 157                      | 148                         | 9                        |
| 2019-2020 | 1            | 1                | 0                      | 78             | 23                 | 12                   | 10                  | 123                      | 224                         | -101                     |
| 2020-2021 | 0            | 0                | 0                      | 85             | 6                  | 13                   | 11                  | 115                      | 157                         | -42                      |
| Average   | 0            | 0                | 0                      | 119            | 16                 | 8                    | 9                   | 152                      | 164                         | -13                      |